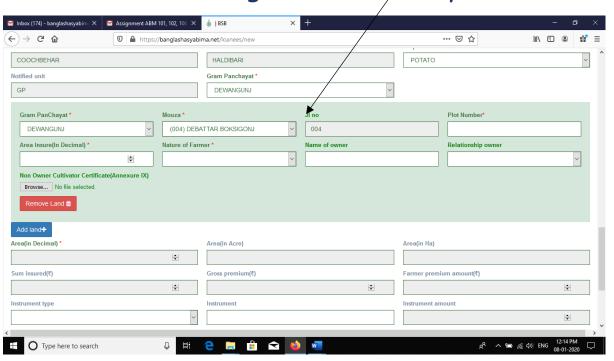

Click on "ADD LAND".

Step 3) A new green sub-field opens. Select "Gram Panchayat" from the dropdown. Please refer the screenshot on the next page.

Step 4) Select "Mouza" from the dropdown list. The JL number will get automatically-fetched.