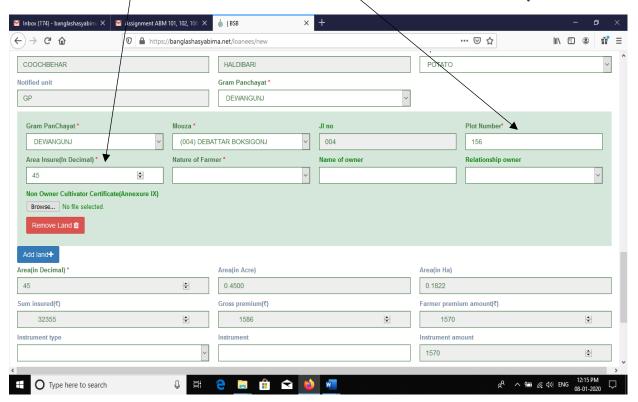

Step 5) Enter a single 'plot' number, followed by the "area insured(in decimal)" under that plot.

Step 6) Enter the "Nature of the farmer" field -to ensure the ownership of the land.

Step 7) Click on "ADD LAND" tab if any further plot number /area is required to be added.