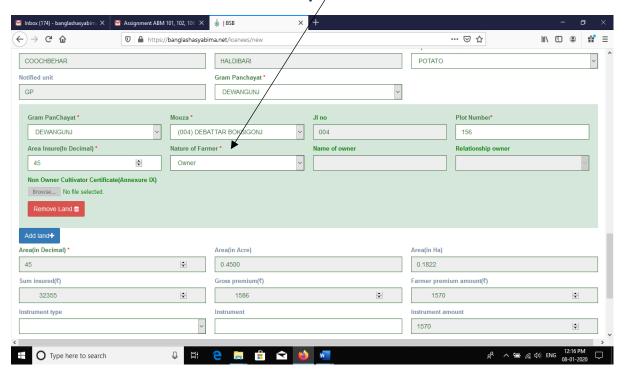

Step 5) Enter a single 'plot' number, followed by the "area insured(in decimal)" under that plot.

Step 6) Enter the "Nature of the farmer" field -to ensure the ownership of the land.

Step 7) Click on "ADD LAND" tab if any further plot number /area is required to be added.