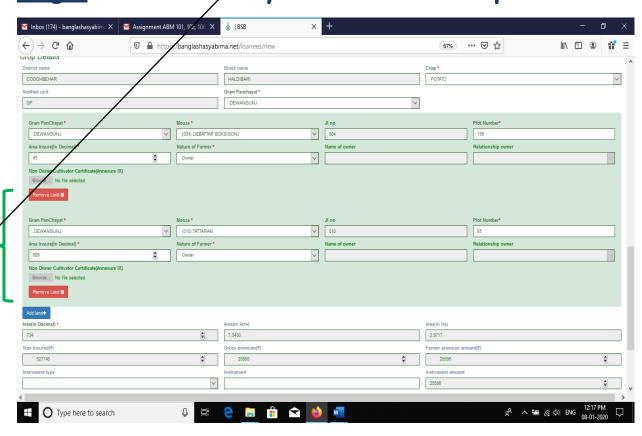

Click on "ADD LAND".

Step 3) A new green sub-field opens. Select "Gram Panchayat" from the dropdown. Please refer the screenshot on the next page.

Step 4) Select "Mouza" from the dropdown list. The JL number will get automatically-fetched.

Step 5) Enter a single 'plot' number, followed by the "area insured(in decimal)" under that plot.

Step 6) Enter the "Nature of the farmer" field -to ensure the ownership of the land.

Step 7) Click on "ADD LAND" tab if any further plot number /area is required to be added.

Repeat the same steps till all plot numbers are completed. Availing this option will enable you to add area under multiple/different Mouzas or having different plot numbers but, all under a single Gram Panehayat / Block & Crop.