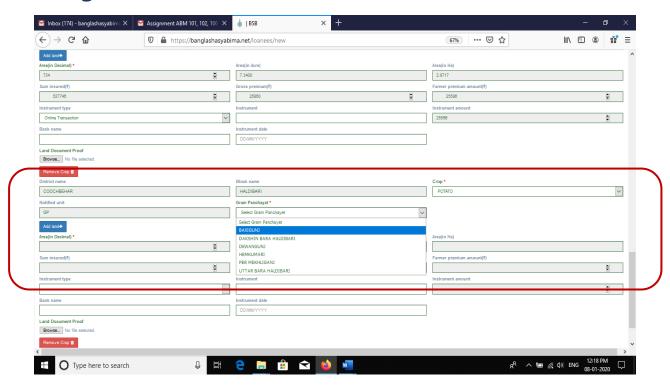

Step 8) For adding area under new "Gram Panchayat", select "ADD CROP" tab. You will be able to add new crop with new Gram panchayat altogether. See the screenshot below,

Step 9) Lastly, click on submit button to submit the form.

NOTE:- Adding crop details for a same farmer on a different  $(2^{nd})$  **BLOCK** will require filling a new application after submitting the  $1^{st}$  block.