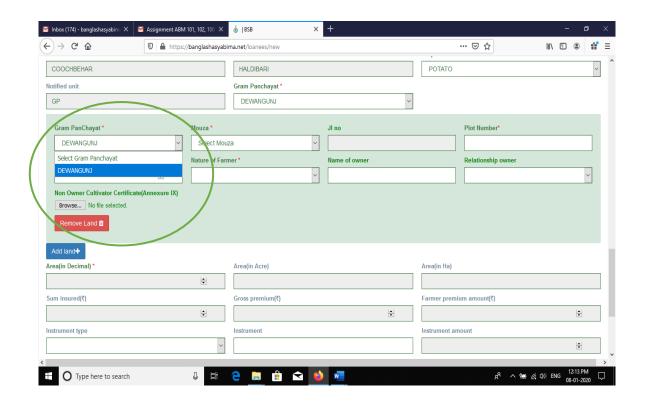

Click on "ADD LAND".

Step 3) A new green sub-field opens. Select "Gram Panchayat" from the dropdown. Please refer the screenshot on the next page.

Step 4) Select "Mouza" from the dropdown list. The JL number will get automatically-fetched.